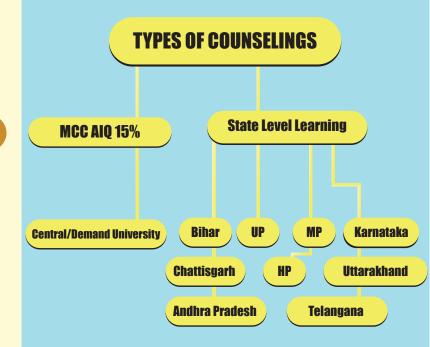

re (A unit of Green Cross Solutions)

Madhapur, Hyderabad, INDIA.

• Main Counseling Registration

est Gateway for Fut

IMIPURIANI IIIP

Exercising of Choice Indernational Seats and Locking of Choice

- Process of Seat Allotment Round 1
- Round-1 Result Publication
- Reporting at the Alloted Medical/Dental College Against Round
- Publication of Net Vacant Seats
- Fresh Choice and Registration Submission by eligible Candidate for Round-2
- Process of Seat Allotment Round-2
- Round-2 Result Publication
- Reporting at the Alloted Medical/Dental College Against 2" Round
- END Of 15% All India Counseling and reverting of Non Joined, Not Alloted seat to State Quota
- Candidate Joined in 20' Round of Counseling in 15%
   AIQ WIJ Not be Allowed to vacant Seat.

IMPORTANT TIPS FOR MEDICAL STUDENT



| UR / WS    | 50th percentile | 720-138 | 770864 |
|------------|-----------------|---------|--------|
| ОВС        | 40th percentile | 137-108 | 66978  |
| sc         | 40th percentile | 720-138 | 770864 |
| ST         | 40th percentile | 720-138 | 770864 |
| UR/EWS-PWD | 45th percentile | 720-138 | 770864 |
| OBC-PWD    | 40th percentile | 720-138 | 770864 |
| SC-PWD     | 40th percentile | 720-138 | 770864 |
| ST-PWD     | 40th percentile | 720-138 | 770864 |

## NEET cut off 2022- MBBS colleges cut off

The Following Is The List Of NEET 2020 Cut Off For Various MBBS Colleges In India.

| Institute                                 | Opening Rank | Closing Rank |
|-------------------------------------------|--------------|--------------|
| AIIMS, DELHI                              | 1